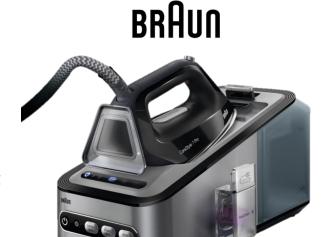

## **BRAUN LINEN CARE**

IS 7156 CareStyle 7 Pro Steam Station

- 3D BackGlide soleplate guarantees 360° glidability over any fabric and any obstacle
- o 2400 W power
- o Eloxal 3D Plus soleplate
- Ultimate FastClean system
- iCareTec smart textile protection
- Eco Mode
- Turbo Mode
- High steam pressure and extra steam shot for optimum performance
- Excellent steam rate (125g/min)
- o 50% less time consuming
- Safety Auto-Off
- Braun's lightest iron
- Extra large removable tank (2L)
- Easy lock system

## **TECHNICAL SPECIFICATIONS**

| Dimensions cm (H x W x D) | mm    | 40 x 22 x 23                              |
|---------------------------|-------|-------------------------------------------|
| Weight                    | Kg    | 4.9                                       |
| Colour                    |       | Charcoal Grey with Black/silver finishing |
|                           |       |                                           |
| Constant steam            | g/min | 125g/min                                  |
| Pressure/Steam shot       | g/min | 7 Bar / 500g/min                          |
| Auto Shut Off             |       | •                                         |
| Silent Technology         |       | •                                         |
| Water tank capacity       | L     | 2L                                        |
| Lock System               |       | •                                         |
| Continuous refill         |       | •                                         |
| Ultimate FastClean system |       | •                                         |
| Suitable for tap water    |       | •                                         |
| Power cord                | m     | 1.8                                       |
| Warranty                  |       | 1 year                                    |